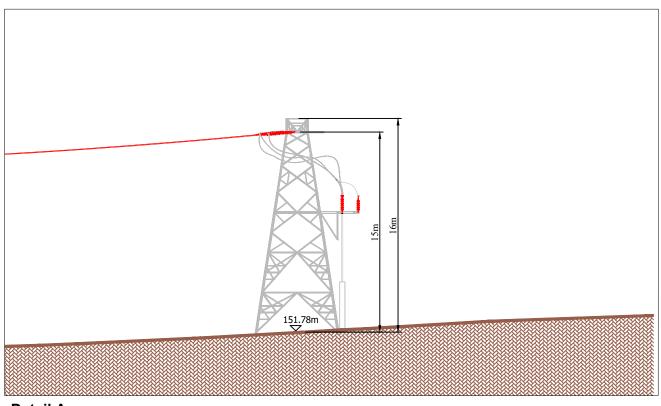

## **Section Through Proposed Tower Locations**

SCALE - 1:500

Detail A

SCALE - 1:200

Detail B SCALE - 1:200

Beenreigh, Abbeydorney, Tralee, Co. Kerry, Ireland Tel: 00353 66 7135710

PROJECT

Castlebanny Windfarm 110kV Grid Connection